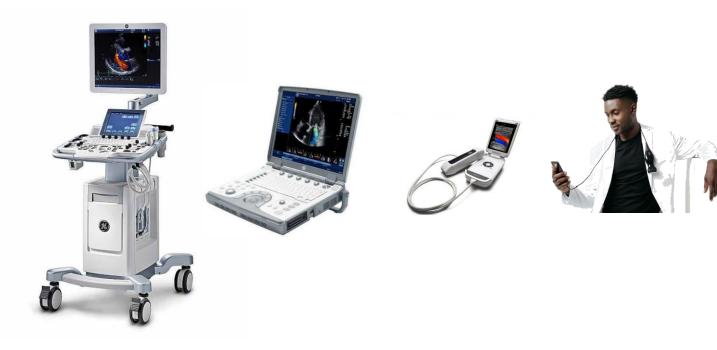

unlocking the potential of ultrasound





# 50 million

medical professionals in the world\*





but less than

**2**%

the skill to use ultrasound

# Ultrasound is a vital medical diagnostic tool





It's one of the **safest**, **fastest** and **cheapest** diagnostic tools in medicine and is reducing rapidly in both size and cost ...

# Used across the majority of medical specialities





# Ultrasound remains difficult to learn

1. Sliding

2. Rocking

4. Rotation







2D to 3D image

awareness





co-ordination















Understanding of scanning protocols



# This is why ultrasound remains a specialist skill

Our range of products aims to unlock this





with **hi-fidelity** haptic and manikin-based training **simulators** 

SUPPORTING

ULTRASOUND SPECIALISTS

with deep-learning image analysis software and augmented reality guidance tools

ENABLING

ULTRASOUND SCANNING FOR ALL

with artificial intelligence based automated scanning software for key scanning protocols

Fut