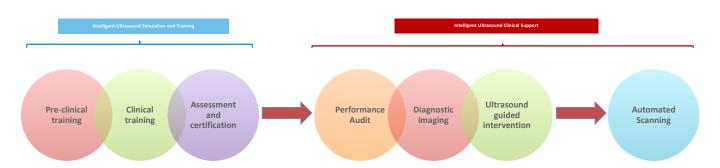

# MedaPhor development pathway

#### **DEEP LEARNING**

audit software

Ultrasound needle Automated image guidance

#### **ARTIFICIAL** INTELLIGENCE

Automated diagnostictriaging device

**NEEDLEGUIDE** 

**AUGMENTED** 

REALITY

\*Conceptualised image only. Not actual product

Our unique combination of

can unlock the potential of ultrasound for all medical professionals