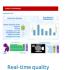

# deep learning based image analysis

reviewed and graded 380,000 obstetric images

# **Automated image analysis – 20 week**