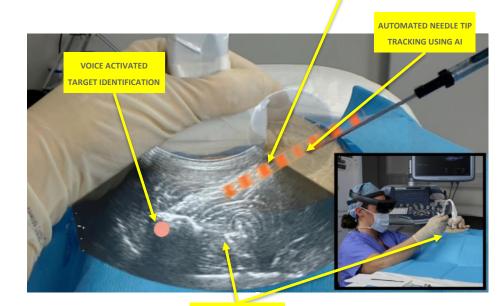

# **NEEDLE GUIDANCE WITH AUGMENTED REALITY**

# Augmented reality ultrasound needle guidance

AUTOMATED PATHWAY
GUIDANCE TO TARGET

- Augmented Reality based needling assistant
  - Working POC device
  - Patent filed
  - C. £500k Innovate UK grant won
- · Expected benefits
  - Reduces procedure time
  - Requires less operator training
  - Reduces failure rates

Innovate UK

EVERYTHING IN USERS
LINE OF SIGHT