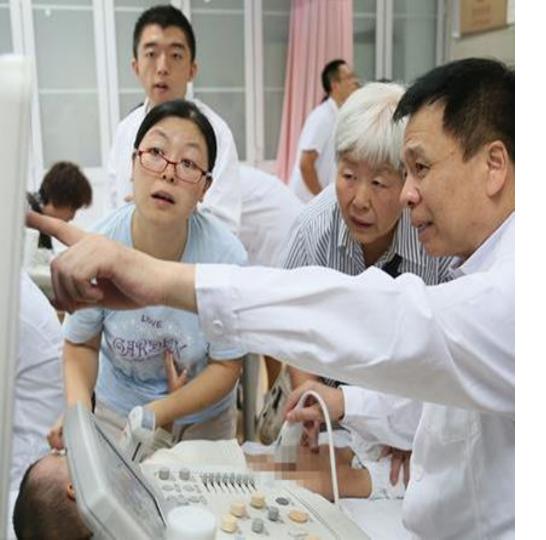

# Ultrasound remains difficult to learn

1. Sliding

2. Rocking

4. Rotation

2D to 3D image

awareness

co-ordination

Understanding of scanning protocols

# This is why ultrasound remains a specialist skill

Our range of products aims to unlock this

with **hi-fidelity** haptic and manikin-based training **simulators** 

SUPPORTING

ULTRASOUND SPECIALISTS

with deep-learning image analysis software and augmented reality guidance tools