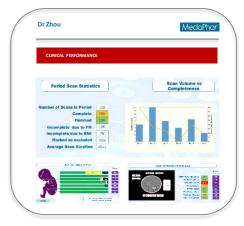

On-going quality guidance

Clinical

100% performanc e audit

scanning by unskilled practitioners

#### ScanNAV

#### ScanNAV

\*Conceptualised image. Not actual product