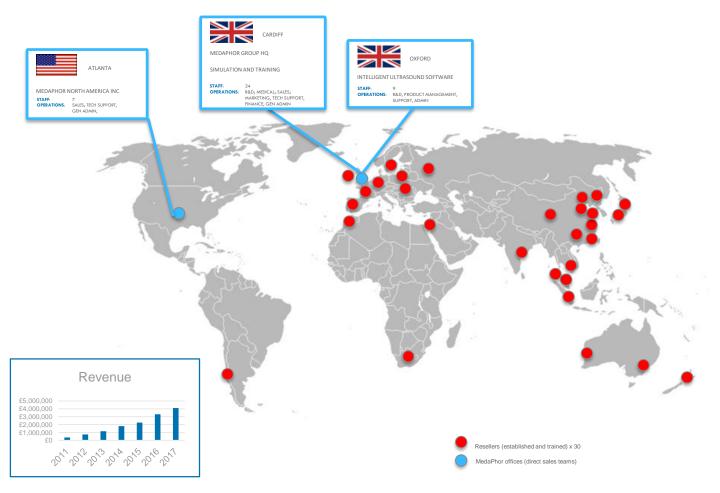

### **Effectiveness**

Raises standards of individuals and departments

# **Efficiency**

Faster acquisition of key protocol images, correct image every time

## **Cost saving**

Identifies poor performers and increases chargeable scanning

hours





# ScanNAV<sup>™</sup> Potential to deliver automated scanning for all medics





# **NEEDLE GUIDANCE WITH AUGMENTED REALITY**

# Augmented reality ultrasound needle guidance







AUTOMATED PATHWAY
GUIDANCE TO TARGET

- Augmented Reality based needling assistant
  - Working POC device
  - Patent filed
  - C. £500k Innovate UK grant won
- · Expected benefits
  - Reduces procedure time
  - Requires less operator training
  - Reduces failure rates



Innovate UK

EVERYTHING IN USERS
LINE OF SIGHT

# Our direct sales and reseller network





# MedaPhor development pathway











#### **DEEP LEARNING**



audit software





Ultrasound needle Automated image guidance

#### **ARTIFICIAL** INTELLIGENCE



Automated diagnostictriaging device









**NEEDLEGUIDE** 

**AUGMENTED** 

REALITY

\*Conceptualised image only. Not actual product







Our unique combination of



can unlock the potential of ultrasound for all medical professionals





unlocking the potential of ultrasound